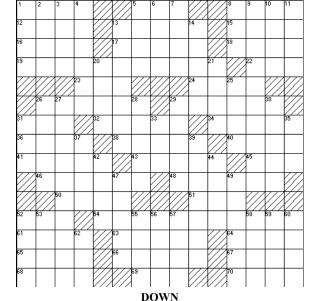

# AUGUST CROSSWORD

#### ACROSS

- 1. Trees of the genus Ulmus
- 5. Exclamation of surprise
- 8. Loose sleeveless cloaks
- 12. Italian greeting
- 13. Piloted a vehicle
- 15. Italian city
- 16. Protagonist
- 17. Made easier to bear
- 18. Operatic solo
- 19. Was larger in number
- 22. A tribe of Israel
- 23. Before
- 24. Female horse
- 26. A river in the Middle East
- 29. African desert
- 31. Gentle toss
- 32. Labor organization
- 34. Break open
- 36. Passport
- 38. Discarded
- 40. An indefinite period
- 41. A valley in France
- 43. Inheritors 45. Born
- 46. Increase threefold
- 48. Drunk (slang)
- 50. Deviate
- 51. Seven in Roman numerals
- 52. A leguminous plant
- 54. Involving carbon compounds
- 61. A river in central Europe
- 63. A poem by Homer
- 64. Cover with asphalt
- 65. Possessing the necessary skills
- 66. Mooch
- 67. Wicked
- 68. East Asian unit of weight
- 69. A potent estrogen
- 70 Banister

- 21. Anagram of "Dash" 25. Wholly absorbed
- 26. Floor beam
- 27. Evident
- 28. Alcove
- 29. Escargot
- 30. Directed
  - 31. Fifty-six in Roman numerals
  - 33. Mineral bearing rock
  - 35. T
  - 37. Region 39. Furnish

- 20. A language of Pakistan and 42. A river in Spain 44. Ketch

  - 47. Words of a song
  - 49. A baby's undies
  - 52. Partially decayed vegetabl
  - matter
  - 53. A Tuscan island
  - 55. Pleased
  - 56. Assistant
  - 57. Bother persistently
  - 58. Magma
  - 59. Fifty-seven in Roman
  - numerals
  - 60. Shout
  - 62 Snake-like fish

1. Reflected sound

5. A Semitic people

10. Genus of the dogfish

11. Actor Connery

14. Swelling under the skin

3. Marketplace

6. Flexible tube

4. Not later